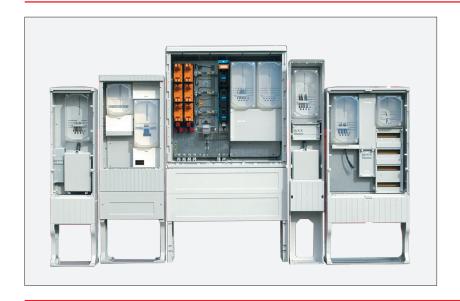

## Meter connection columns

## Housing parts

- Material: complete polyester, fibre glass reinforced
- · Weather-resistant, impact and shock resistant, difficult to inflame
- Effective ventilation
- Modular system with exchangeable individual parts
- Door and back wall with moulded surface
- Cable support rail
- Swivelling lever handle for profile half cylinder, Single or double closing with lock cover
- Colour: RAL 7035 light grey
- Protection type: IP44