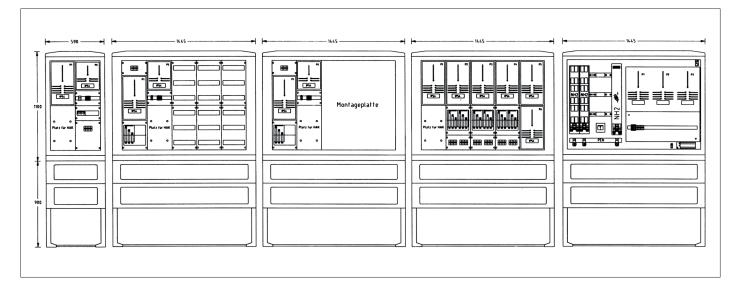

## Meter connection columns

## Technical data • direct measurements

- According to the technical connection conditions of the respective mains power supply operator
- Options: Number of meter places as required, distributor fields equipped/not-equipped, mounting plate of sheet steel/plastic, special variants, pedestal filler

## Technical data • measuring transformer

- According to the technical connections of the respective mains power supply operator
- Options: number of customer tailings as required, special variants, pedestal filler