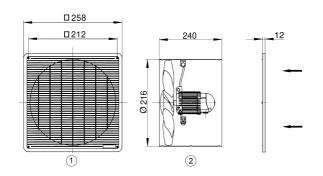

### Dimensions [mm]

- ① Protective grille on intake side
- ② Air flow direction with air drawn across the motor