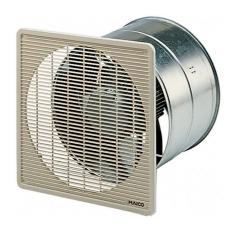

## EZF 20/4 E

### short description

Axial wall fan for recessed-mounted installation, DN 200, single-phase AC

Article number

0085.0484