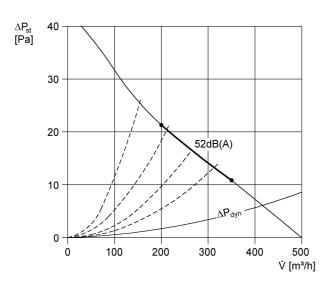

### Characteristic curve

#### **Technical Data**

| Air flow volume                           | 500 m³/h                |
|-------------------------------------------|-------------------------|
| Rotating speed                            | 1,380 1/min             |
| Speed controllable                        | V                       |
| Reversing capacity                        | _                       |
| Type of voltage                           | Alternating current     |
| Rated voltage                             | 230 V                   |
| Frequency                                 | 50 Hz                   |
| Nominal output                            | 30 W                    |
| Power consumption                         | 35 W                    |
| I <sub>nom</sub>                          | 0.23 A                  |
| I <sub>max</sub>                          | 0.25 A                  |
| Degree of protection (IP)                 | 54                      |
| Insulation class                          | E                       |
| Mains cable                               | 3 × 1.5 mm <sup>2</sup> |
| Installation site                         | Wall, Ceiling           |
| Type of installation                      | Recessed-mounted        |
| Installation position                     | horizontal, vertical    |
| Material                                  | Sheet steel, galvanised |
| Weight                                    | 3.9 kg                  |
| Nominal size                              | 200 mm                  |
| Airstream temperature at nominal current  | 60 °C                   |
| Airstream temperature at I <sub>Max</sub> | 60 °C                   |
| Range                                     | С                       |
| EAN                                       | 4012799854845           |
| Total L <sub>WA5</sub> , S5               | 56 dB(A)                |
| (free inlet sound power level )           |                         |