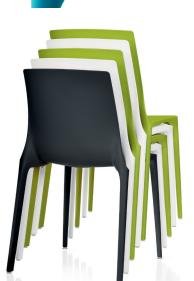

# twin

The contract furniture ready plastic chair.

OFFICE/CONFERENCE | PUBLIC SPACES | CARE

# twin

- Monobloc plastic chair made of glass-fibre reinforced polypropylene
- $\bullet \ High-quality \ and \ weather \ resistant$
- Visual lightness thanks to delicate formal language
- Lightweight, yet stable
- Stackable
- Optionally available with row linking and seat liner