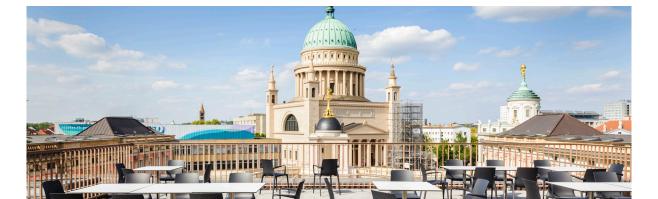

# twin

The contract furniture ready plastic chair.

OFFICE/CONFERENCE | PUBLIC SPACES | CARE

# twin

- Monobloc plastic chair made of glass-fibre reinforced polypropylene
- $\bullet \ High-quality \ and \ weather \ resistant$
- Visual lightness thanks to delicate formal language
- Lightweight, yet stable
- Stackable
- Optionally available with row linking and seat liner