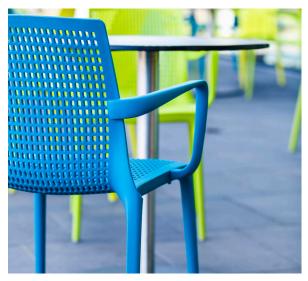

# twin

/ PLASTIC CHAIR

model no. 3104 3104/A basic model - four-legged frame of fibre-glass reinforced plastic - seat and back with mesh structure - in the colours of the current Colour Collection – plastic gliders - without armrests – with armrests 500 585 dimensions weight 3,4 kg 4,1 kg options / accessories - linking device in plastic, colour lava - gliders (3) colours Colour Collection white stone lava similar RAL 9010 similar RAL 9002 similar RAL 7021 F5600 cappuccino apple similar Pantone 583 similar Pantone 3145 similar RAL Design 0707010 others IF Product Design Award 2012, Interior Innovation Award 2012