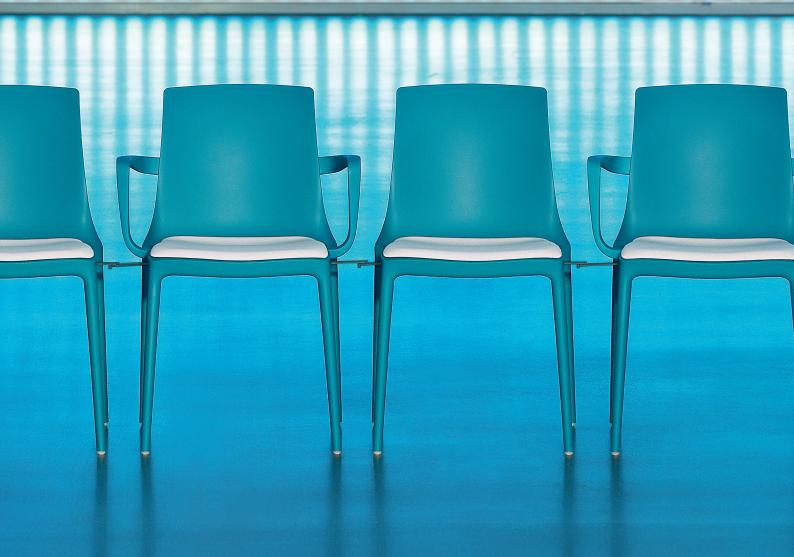

# twin

The contract furniture ready plastic chair.

OFFICE/CONFERENCE | PUBLIC SPACES | CARE

# twin

- Monobloc plastic chair made of glass-fibre reinforced polypropylene
- $\bullet \ High-quality \ and \ weather \ resistant$
- Visual lightness thanks to delicate formal language
- Lightweight, yet stable
- Stackable
- Optionally available with row linking and seat liner

# twin

/ PLASTIC CHAIR

**Designer: Archirivolto** 