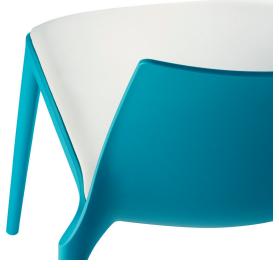

# twin

- Monobloc plastic chair made of glass-fibre reinforced polypropylene
- $\bullet \ High-quality \ and \ weather \ resistant$
- Visual lightness thanks to delicate formal language
- Lightweight, yet stable
- Stackable
- Optionally available with row linking and seat liner

# twin

/ PLASTIC CHAIR

model no. 3102 3102/A basic model - four-legged frame of fibre-glass reinforced plastic - seat and back parts closed - in the colours of the current Colour Collection – plastic gliders – without armrests – with armrests 585 dimensions weight 3,5 kg 4,2 kg options / accessories - linking device in plastic, colour lava - gliders (3) upholstery - not upholstered options - with seat liner (for interior use) fabric / leather according to Brunner standard range (including artificial leather) colours **Colour Collection** white stone lava similar RAL 9010 similar RAL 9002 similar RAL 7021 F5600 cappuccino petrol apple similar Pantone 3145 similar Pantone 583 similar RAL Design 0707010 others IF Product Design Award 2012, Interior Innovation Award 2012