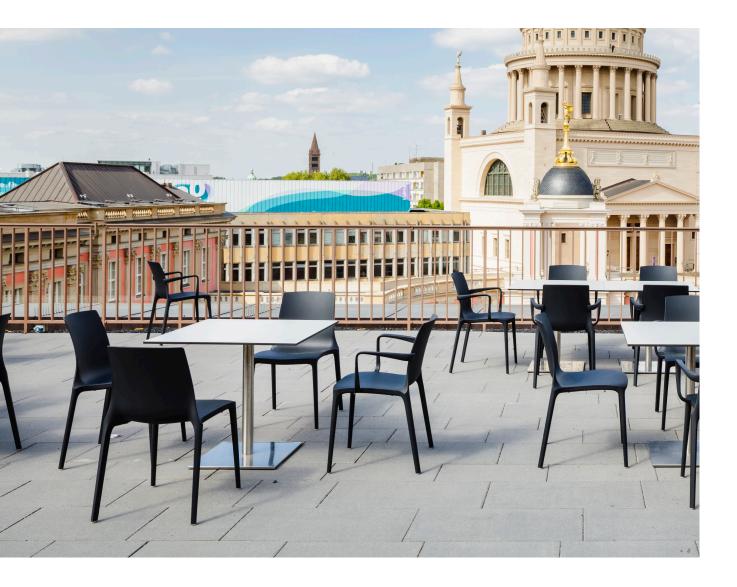

# twin

The contract furniture ready plastic chair.

OFFICE/CONFERENCE | PUBLIC SPACES | CARE

# twin

- Monobloc plastic chair made of glass-fibre reinforced polypropylene
- $\bullet \ High-quality \ and \ weather \ resistant$
- Visual lightness thanks to delicate formal language
- Lightweight, yet stable
- Stackable
- Optionally available with row linking and seat liner