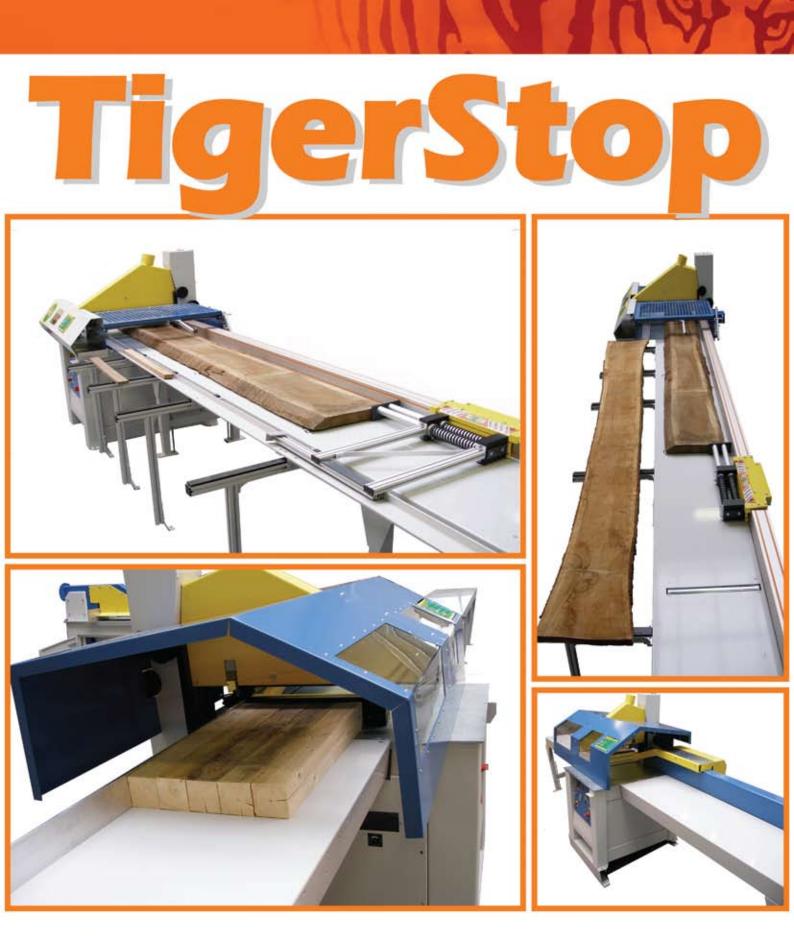

### 1 Infeed table for TigerStop TSL Automatic heavy duty pusher left or righthand

Total length Width of table : up to 18 meters : 600 / 700mm

## 1 TigerStop TSL Heavy Duty Pushfeed and Stop

Working length (stroke) Drive DC Servo motor with gearbox Feed speed

Précision Guide profile (fence Drive system Load : up to 16 meters
: approx 1,1Kw
: maximum 40 meters per minute (Depends on load)
: +/- 0.4mm
: 180mm height
: steel toothed rack

: up to 600 kg weight of work piece

### 1 Cross cut saw (hydropneumatic) model TS800

Model : undertable cross cut saw with pneumatic top clamp and side guide Sawblade diameter : 550mm : 70 x 700mm , 100 x 500mm 140 X 350mm Cutting capacity (examples) Cutting height : maximum 170mm : 5,5kw or 7,5kw Motor power Working height : 900mm Diameter of dust exhaust : 2 x Ø 120mm The machine is equiped with a motor brake system and works with 2 hand push button operation or fully automatic with TigerStop pusher

# 1 Outfeed table : lengths up to 18 meters