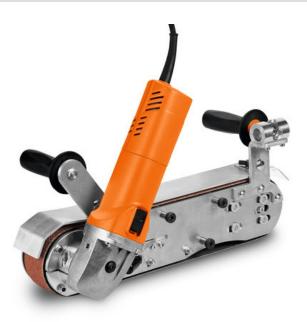

## GRIT GHB 15-50 Inox

GRIT GHB hand-guided belt grinder for stainless steel processing

Order number:: 7 903 02 00 23 2

Universal handheld belt grinder for on-site problem-solving, ideal for stainless steel processing.

- Hand-guided alternative for angle grinders for trades and industry.
- Stationary use possible with table holder.
- Patented tool-free belt clamping system.
- anti-vibration handle
- Very short tooling time for stationary belt grinding.
- Height-adjustable table for flat grinding.
- Continuously adjustable flange-mounted motor.