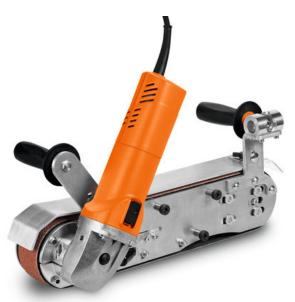

# **GRIT GHB 15-50**

GRIT GHB hand-guided belt grinder

Order number:: 7 903 01 00 23 2

## Powerful handheld belt grinder for flexible on-site use.

Hand-guided alternative for angle grinders.
Stationary use possible with table holder.
Patented tool-free belt clamping system.
anti-vibration handle
Very short tooling time for stationary belt grinding.
Height-adjustable table for flat grinding.
Continuously adjustable flange-mounted motor.