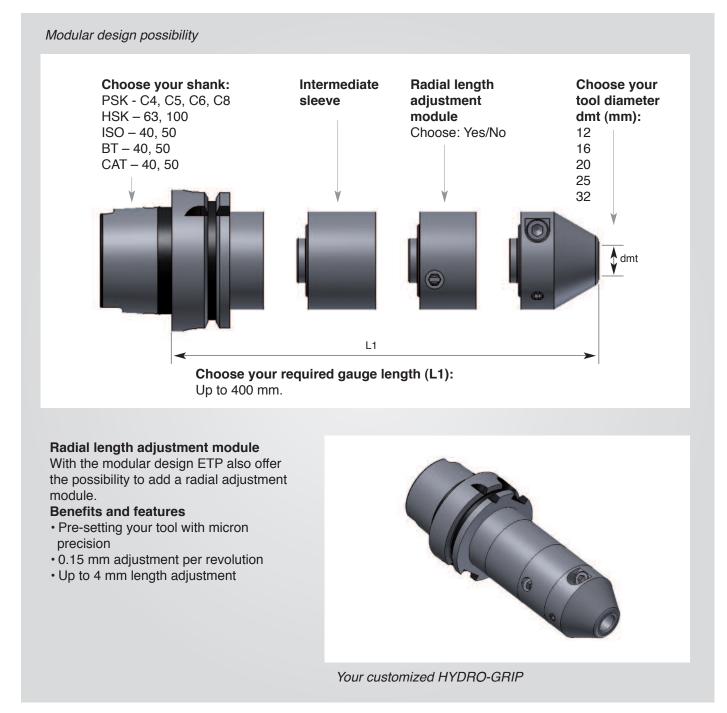

**Metalworking** 

- Maximum flexibility in your design
- Choose your required gauge line length
- Radial length adjustment module possible

## Design your own hydraulic precision toolholder

ETP HYDRO-GRIP can be made to your specific gauge line length requirement, using our modular design possibility.

Combine any machine shank available in our assortment, with

any tool dimension (12 - 32 mm). With an intermediate sleeve, ETP offers you your customized toolholder to any required gauge length (up to 400 mm).

These customized toolholders

offer the same rigid design, dampening properties and high runout precision as our standard assortment.