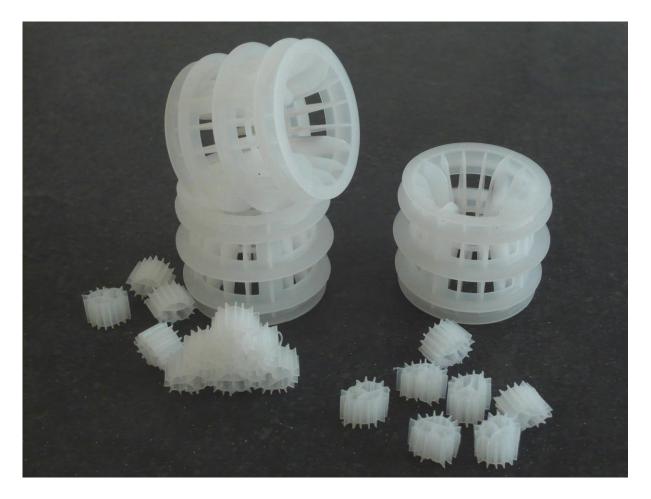

## Biological carrier media for fluidised beds

## **Technical properties**

| Туре        | Packing density<br>[kg/m <sup>3</sup> ] | Specific surface<br>[m²/m³] | Dimensions D x H<br>[mm] |
|-------------|-----------------------------------------|-----------------------------|--------------------------|
| Bioflow 9   | 145                                     | 800                         | 9 x 7                    |
| Bioflow 401 | 91                                      | 305                         | 40/45 x 35               |