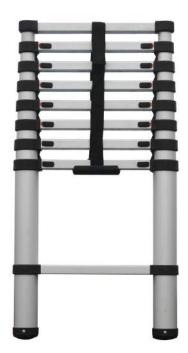

## Giraffe

- Easy transport, high mobility
- Adjustable to optimal height
- ► TÜV/GS tested (Quality & Security) Grid-Lock system
- Easy to use, high safety
- Light, compact and space saving
- Applicable everywhere
- Min. Length: 0.91 m, Max. Length: 2.61 m
- Weight: 8 kg

### Giraffe

Practical, lightweight ladder for all purposes. Only 91 cm when folded, can be used everywhere and always has the right length. Hand safety protection 2,5 cm gap between each rung (when folded).