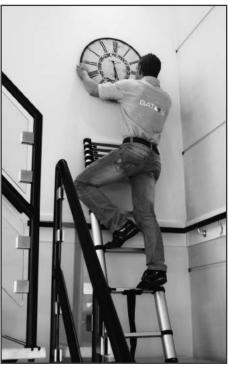

## Giraffe

- Easy transport, high mobility
- Adjustable to optimal height
- ► TÜV/GS tested (Quality & Security) Grid-Lock system
- Easy to use, high safety
- Light, compact and space saving
- Applicable everywhere
- Min. Length: 0.91 m, Max. Length: 2.61 m
- Weight: 8 kg

### Giraffe

Practical, lightweight ladder for all purposes. Only 91 cm when folded, can be used everywhere and always has the right length. Hand safety protection 2,5 cm gap between each rung (when folded).

Weighs only 8 kg and has a carrying capacity of up to 150 kg.