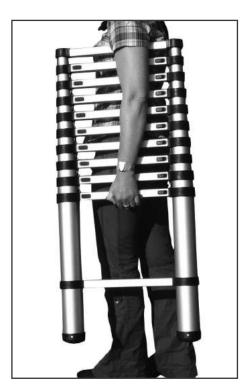

## Giraffe

- Easy transport, high mobility
- Adjustable to optimal height
- ► TÜV/GS tested (Quality & Security) Grid-Lock system
- Easy to use, high safety
- Light, compact and space saving
- Applicable everywhere
- Min. Length: 0.91 m, Max. Length: 2.61 m
- Weight: 8 kg

0,91 - 2,61 m

up to 150 kg

0,45 m

### Giraffe

Practical, lightweight ladder for all purposes. Only 91 cm when folded, can be used everywhere and always has the right length. Hand safety protection 2,5 cm gap between each rung (when folded).