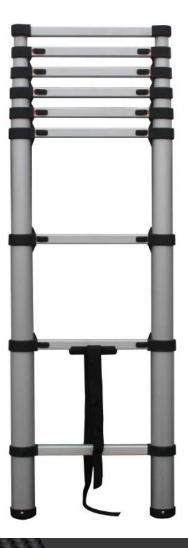

## Giraffe

- Easy transport, high mobility
- Adjustable to optimal height
- ► TÜV/GS tested (Quality & Security) Grid-Lock system
- Easy to use, high safety
- Light, compact and space saving
- Applicable everywhere
- Min. Length: 0.91 m, Max. Length: 2.61 m
- Weight: 8 kg

### Giraffe

Practical, lightweight ladder for all purposes. Only 91 cm when folded, can be used everywhere and always has the right length. Hand safety protection 2,5 cm gap between each rung (when folded).