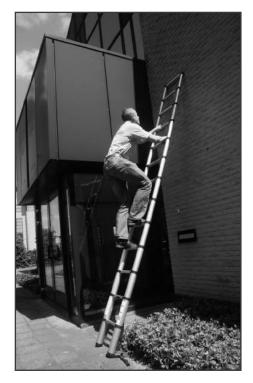

## Giraffe

- Easy transport, high mobility
- Adjustable to optimal height
- ► TÜV/GS tested (Quality & Security) Grid-Lock system
- Easy to use, high safety
- Light, compact and space saving
- Applicable everywhere
- Min. Length: 0.91 m, Max. Length: 2.61 m
- Weight: 8 kg

### Giraffe

Practical, lightweight ladder for all purposes. Only 91 cm when folded, can be used everywhere and always has the right length. Hand safety protection 2,5 cm gap between each rung (when folded).

Weighs only 8 kg and has a carrying capacity of up to 150 kg.