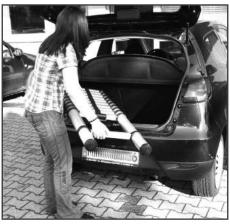

## Giraffe

- Easy transport, high mobility
- Adjustable to optimal height
- ► TÜV/GS tested (Quality & Security) Grid-Lock system
- Easy to use, high safety
- Light, compact and space saving
- Applicable everywhere
- Min. Length: 0.91 m, Max. Length: 2.61 m
- Weight: 8 kg

### Giraffe

Practical, lightweight ladder for all purposes. Only 91 cm when folded, can be used everywhere and always has the right length. Hand safety protection 2,5 cm gap between each rung (when folded).