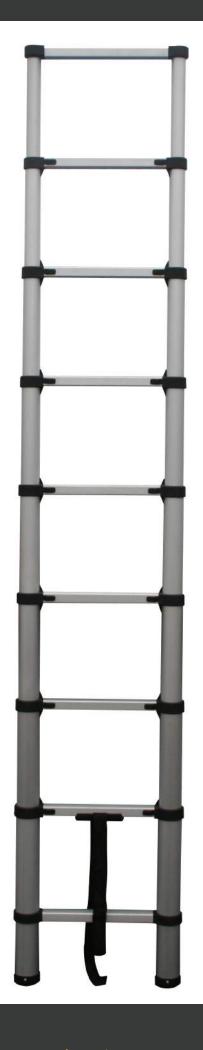

## Giraffe

- Easy transport, high mobility
- Adjustable to optimal height
- ► TÜV/GS tested (Quality & Security) Grid-Lock system
- Easy to use, high safety
- Light, compact and space saving
- Applicable everywhere
- Min. Length: 0.91 m, Max. Length: 2.61 m
- Weight: 8 kg

### Giraffe

Practical, lightweight ladder for all purposes. Only 91 cm when folded, can be used everywhere and always has the right length. Hand safety protection 2,5 cm gap between each rung (when folded).