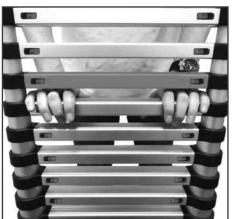

### Giraffe

Practical, lightweight ladder for all purposes. Only 91 cm when folded, can be used everywhere and always has the right length. Hand safety protection 2,5 cm gap between each rung (when folded).