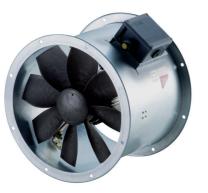

# DZR 20/2 B E Ex e

short description

Axial duct fan, DN 200, three-phase AC, explosion proof

Article number

0086.0700

## DZR 20/2 B E Ex e