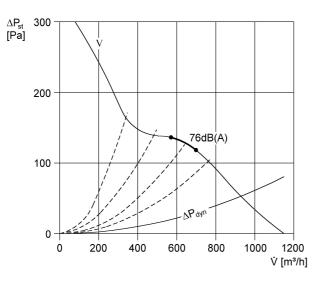

| Sheet steel, galvanised |
| Weight                                    | 8.2 kg                  |
| Nominal size                              | 200 mm                  |
| Airstream temperature at nominal current  | 40 °C                   |
| Airstream temperature at I <sub>Max</sub> | 40 °C                   |
| Explosion protection                      | Ex II 2G                |
| Temperature class                         | T4                      |
| Range                                     | С                       |
| EAN                                       | 4012799867005           |
| Total L <sub>WA5</sub> , high             | 80 dB(A)                |
| (free inlet sound power level)            |                         |



## DZR 20/2 B E Ex e

#### Characteristic curve



### Dimensions [mm]



Number of flange holes: 6