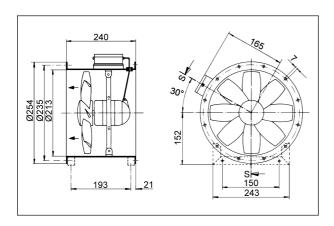

ed |
| Weight                                    | 8.2 kg                  |
| Nominal size                              | 200 mm                  |
| Airstream temperature at nominal current  | 40 °C                   |
| Airstream temperature at I <sub>Max</sub> | 40 °C                   |
| Explosion protection                      | Ex II 2G                |
| Temperature class                         | T4                      |
| Range                                     | С                       |
| EAN                                       | 4012799867005           |
| Total L <sub>WA5</sub> , high             | 80 dB(A)                |
| (free inlet sound power level)            |                         |



## DZR 20/2 B E Ex e

#### Characteristic curve



### Dimensions [mm]



Number of flange holes: 6