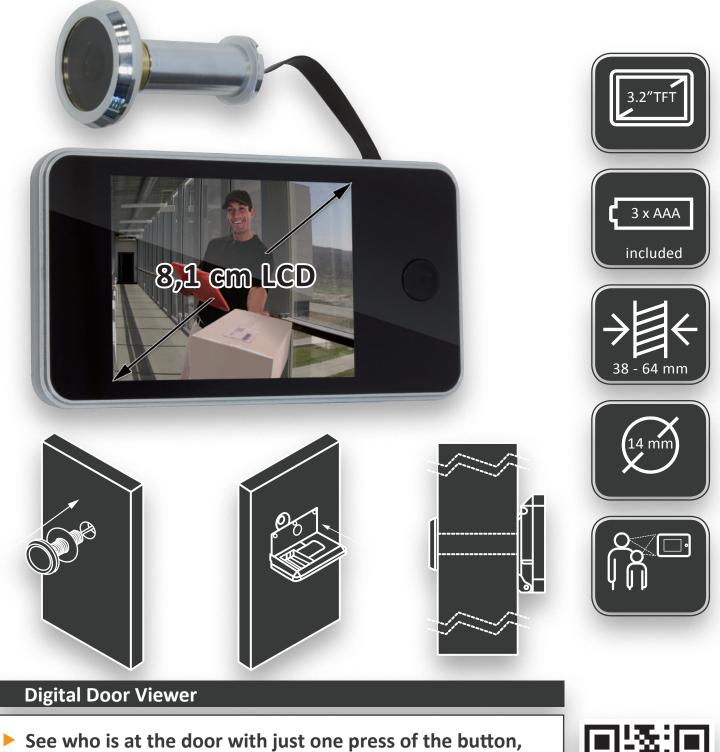

## DIGITAL DOOR VIEWER

See who is at the door with just one press of the button, unnoticed!

8,1 cm LCD

**Technical data:** Peep Hole Barrel

Door Thickness View Angle Display Power Source

Dimensions Weight

**Delivery includes:** Digital Door Viewer 3x AAA batteries

Logistical data: EAN Code: Quantity Display: Quantity Box:

**Approvals/certificates:** CE, RoHs, PAHS

BAT

Artikel-Nummer:

Ø 14 mm 38 – 64 mm 160° 3.2″ LCD 3 AAA batteries (included) 115 x 62 x 18 mm approx. 200 g