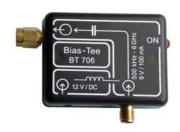

## **Contents:**

H-field probe MFA-R 0,2-27 1 GHz H-field probe MFA-R 0,2-6 6 GHz H-field probe MFA-K 0,1-12 6 GHz

Cable SMA-SMA Bias Tee BT 706

Case 338x260x57 mm

Plug-in power supply unit: 100-240 V~,50-60 Hz Brief instructions

All micro probe heads have an integrated pre-amplifier stage. The bias tee supplies the amplifier stage with 9 V / 100 mA power. It is connected to the 50  $\Omega$  input of a spectrum analyser and comes complete with a plug-in power supply unit.