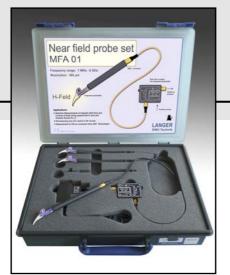

## Set MFA 01

## **Contents:**

H-field probe MFA-R 0,2-27 1 GHz H-field probe MFA-R 0,2-6 6 GHz H-field probe MFA-K 0,1-12 6 GHz

Cable SMA-SMA Bias Tee BT 706

Case 338x260x57 mm

Plug-in power supply unit: 100-240 V~,50-60 Hz Brief instructions

## MICRO NEAR FIELD PROBE SET MFA 01 1 MHz up to 6 GHZ

## Active near field probes with Bias Tee

The probes in the MFA 01 set have special electrically shielded active micro probe heads which have been designed for detailed magnetic field measurements in the layout, on components and IC pins.