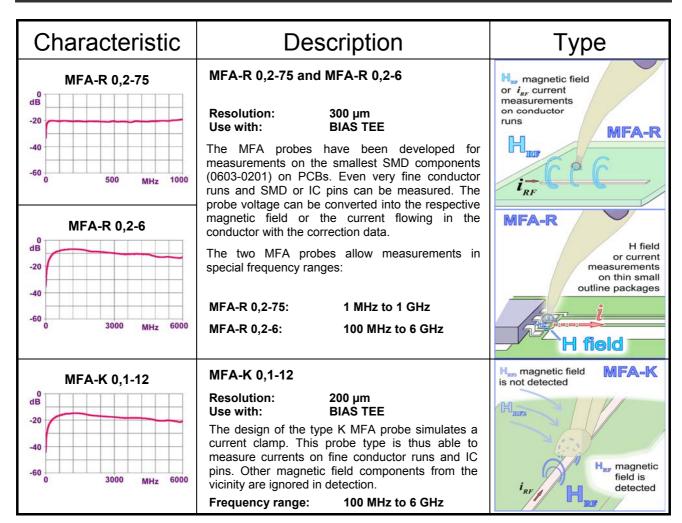

## Active near field probes with Bias Tee

The probes in the MFA 01 set have special electrically shielded active micro probe heads which have been designed for detailed magnetic field measurements in the layout, on components and IC pins.

All micro probe heads have an integrated pre-amplifier stage. The bias tee supplies the amplifier stage with 9 V / 100 mA power. It is connected to the 50  $\Omega$  input of a spectrum analyser and comes complete with a plug-in power supply unit.