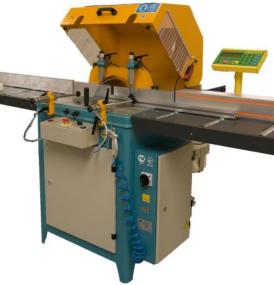

## TSA 420

**Cross-cut angle saw with TigerStop pusher for aluminium and plastics/synthetics** 

1

## Cross-cut angle saw with TigerStop pusher for aluminium and plastics/synthetics

| Cutting hight      | Max145 mm                           |
|--------------------|-------------------------------------|
| Cutting width      | 180mm by 50mm at 90 degrees         |
|                    | (width 150mm at 130mm high)         |
| Saw blade diameter | 420mm                               |
| Motor power        | 2,2Kw                               |
| Voltage            | 400 Volt 50Hz                       |
| Saw drive          | Hydropneumatic with speed regulator |
| Cutting angles     | 30– 90– 45 degrees                  |
| Clamping           | 2x vertical and 2x horizontal       |
| Dimensions         | WxLXD 970x100x150mm 225kg           |
|                    |                                     |