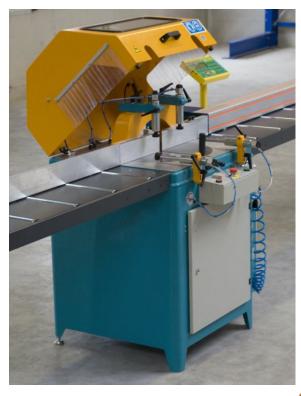

## TSA 420

**Cross-cut angle saw with TigerStop pusher for aluminium and plastics/synthetics** 

1

## Cross-cut angle saw with TigerStop pusher for aluminium and plastics/synthetics

| Cutting hight      | Max145 mm                           |
|--------------------|-------------------------------------|
| Cutting width      | 180mm by 50mm at 90 degrees         |
|                    | (width 150mm at 130mm high)         |
| Saw blade diameter | 420mm                               |
| Motor power        | 2,2Kw                               |
| Voltage            | 400 Volt 50Hz                       |
| Saw drive          | Hydropneumatic with speed regulator |
| Cutting angles     | 30– 90– 45 degrees                  |
| Clamping           | 2x vertical and 2x horizontal       |
| Dimensions         | WxLXD 970x100x150mm 225kg           |
|                    |                                     |