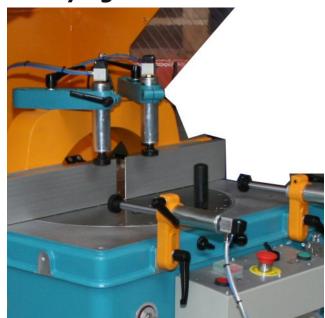

## Details

The sawing mechanism is mounted under a rotating table, this table rotates on its central axis thus maintaining the zero point.

Setting the angle is done manually, several notches for angles are built in the table to make this process easy, precise and fast.

Includes sprinkler system, hood with safety switch and horizontal and vertical clamps.

**Accessories** Also available with automatic cycle system, safety guards etc.

TigerStop BV Postbus 11 NL 7640 AA Wierden Nederland