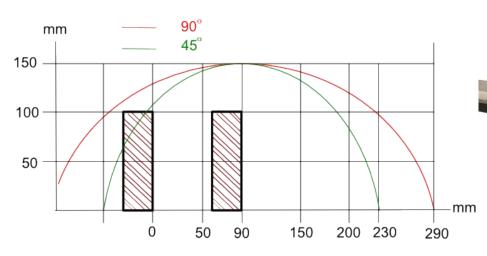

## Cross-cut angle saw with TigerStop pusher for aluminium and plastics/synthetics

| Cutting hight      | Max145 mm                           |
|--------------------|-------------------------------------|
| Cutting width      | 180mm by 50mm at 90 degrees         |
|                    | (width 150mm at 130mm high)         |
| Saw blade diameter | 420mm                               |
| Motor power        | 2,2Kw                               |
| Voltage            | 400 Volt 50Hz                       |
| Saw drive          | Hydropneumatic with speed regulator |
| Cutting angles     | 30– 90– 45 degrees                  |
| Clamping           | 2x vertical and 2x horizontal       |
| Dimensions         | WxLXD 970x100x150mm 225kg           |
|                    |                                     |