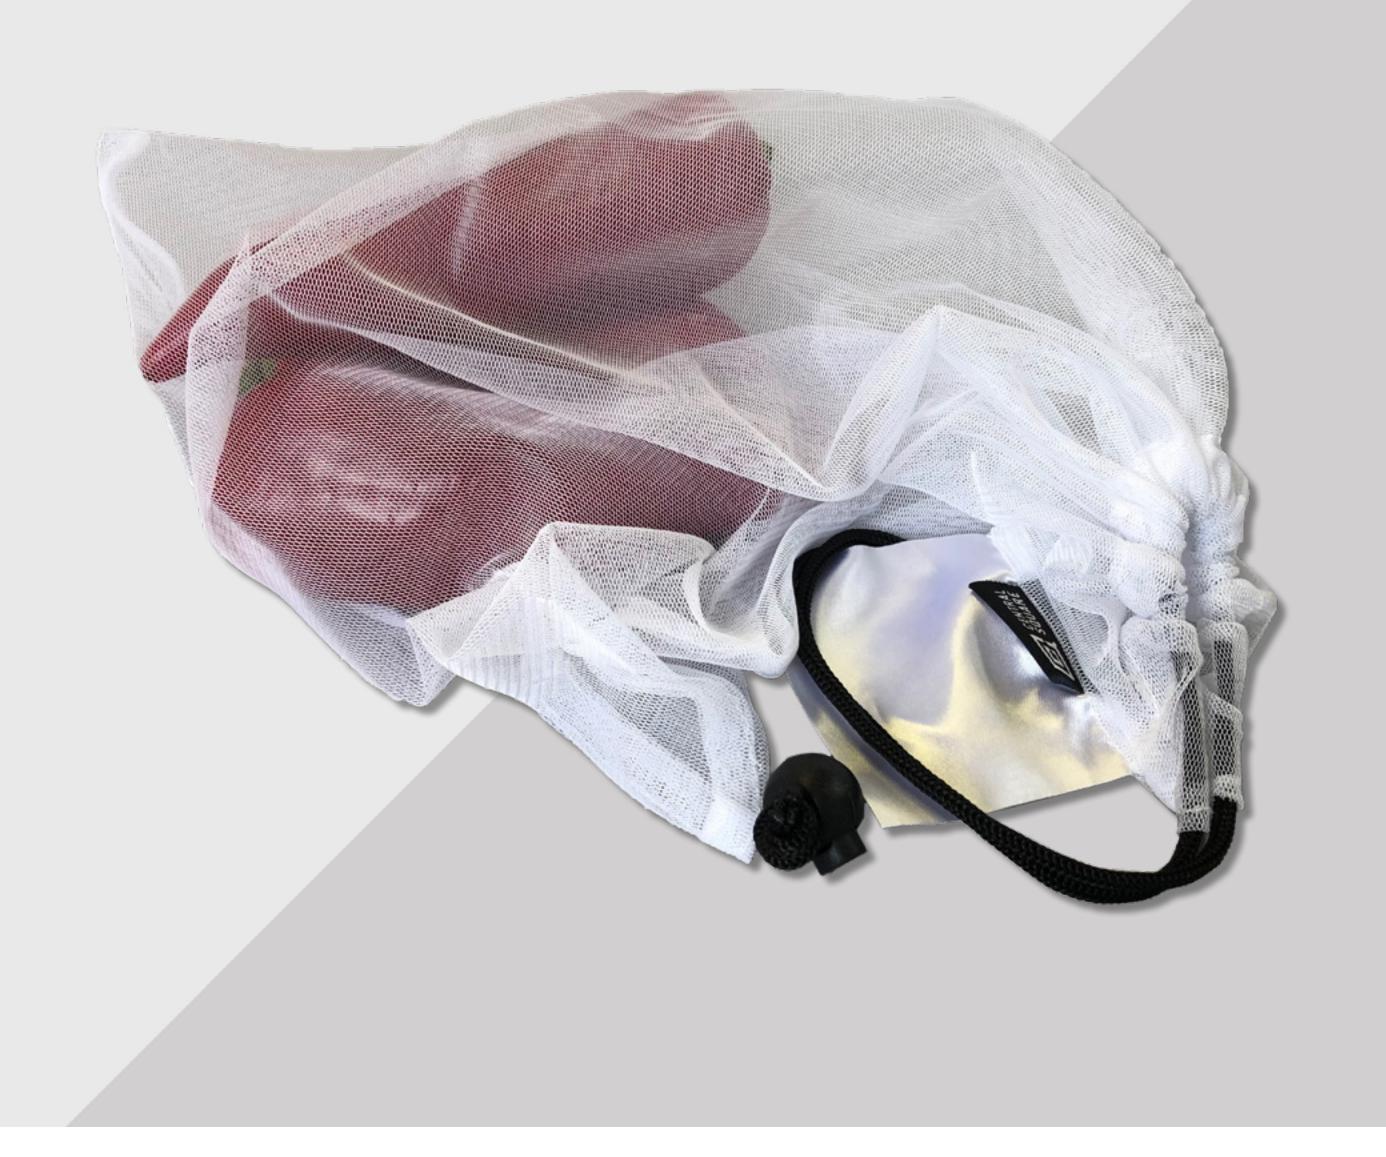

### Reusable fruit & veggie bags

Our reusable fruit and vegetable bags can be produced in different materials, sizes and colours. They are a handy and eco-friendly alternative to single-use plastic bags.

- **Longer-living**
- 100% reusable and durable
- Recycled materials available
- Bio materials available
- Customized sizes, shapes and labels possible