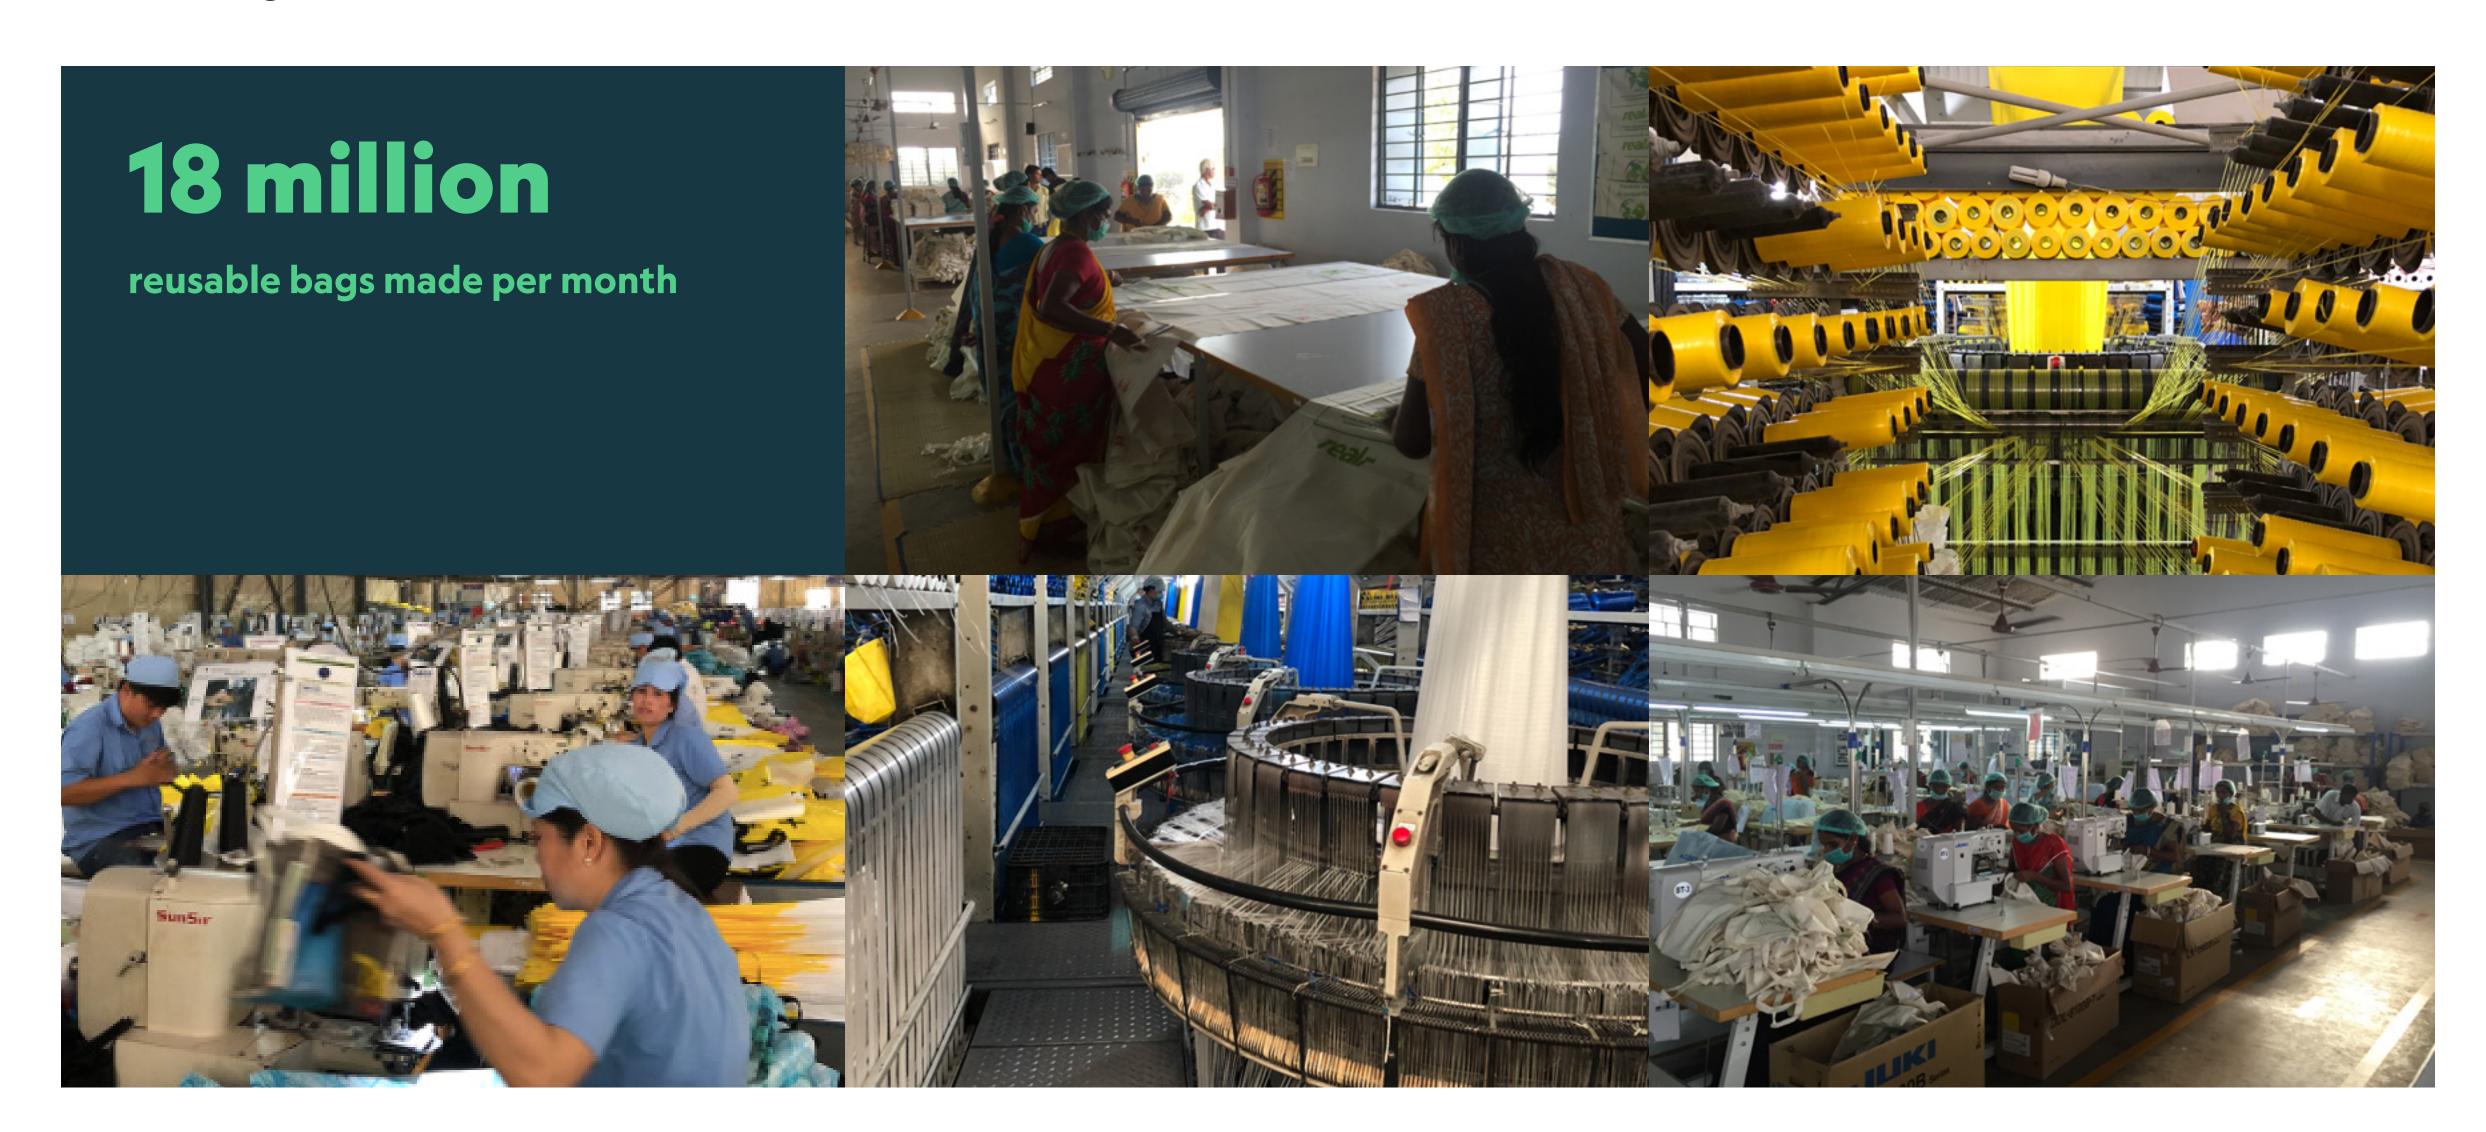

## Where we make our Reusable Bags

Our facilities in Vietnam and India specialise in the production of our reusable bags.

Highly experienced workers as well as our on-ground quality control staff ensure that the reusable bags reflect each company's individual desired brand image whilst reducing the amount of single-use plastic bags around the globe.

- 18 million bags per month capacity
- 1,700 Workers
- Local teams on the ground to oversee production and logistics
- BSCI audited, GRS certified