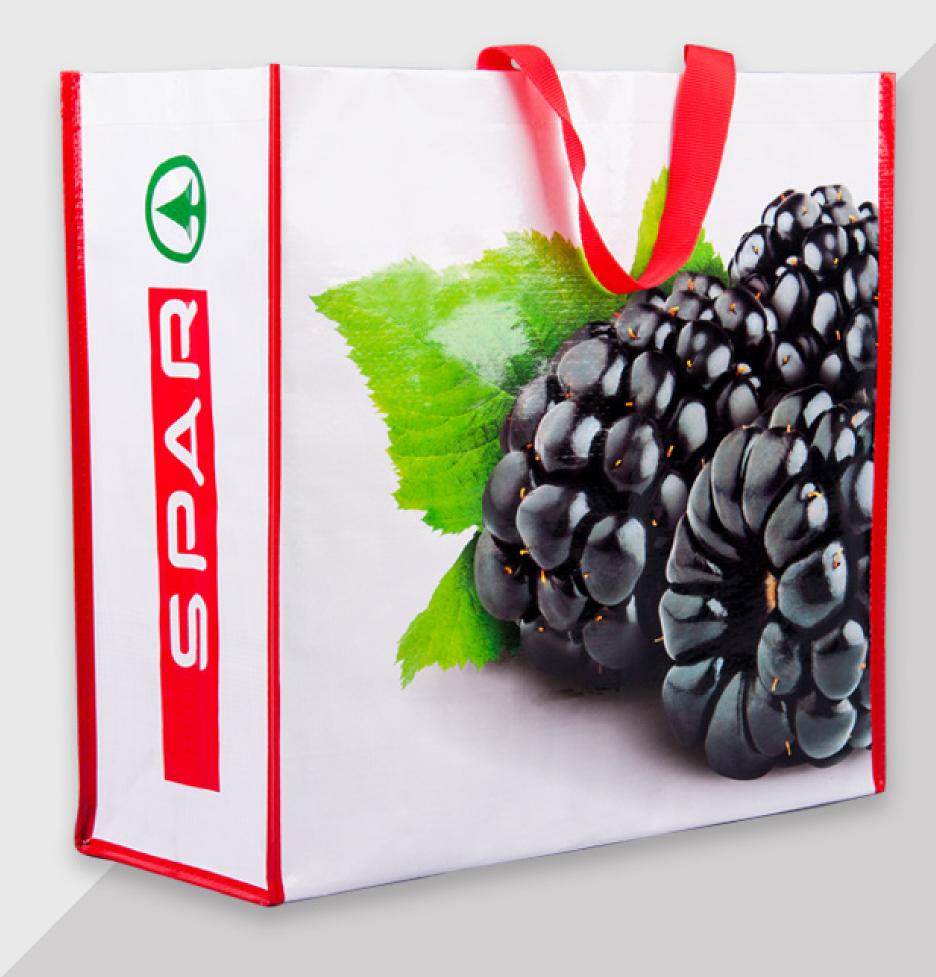

## Improving sustainability for a leading retailer

COOP asked Swedbrand to improve the sustainable credentials of their RPET reusable bags. The resulting design set new standards for the packaging industry.

- Innovative RPET handle
- Large scale production support
- X A new standard for RPET bag production

#### **COOP - Reusable bags**