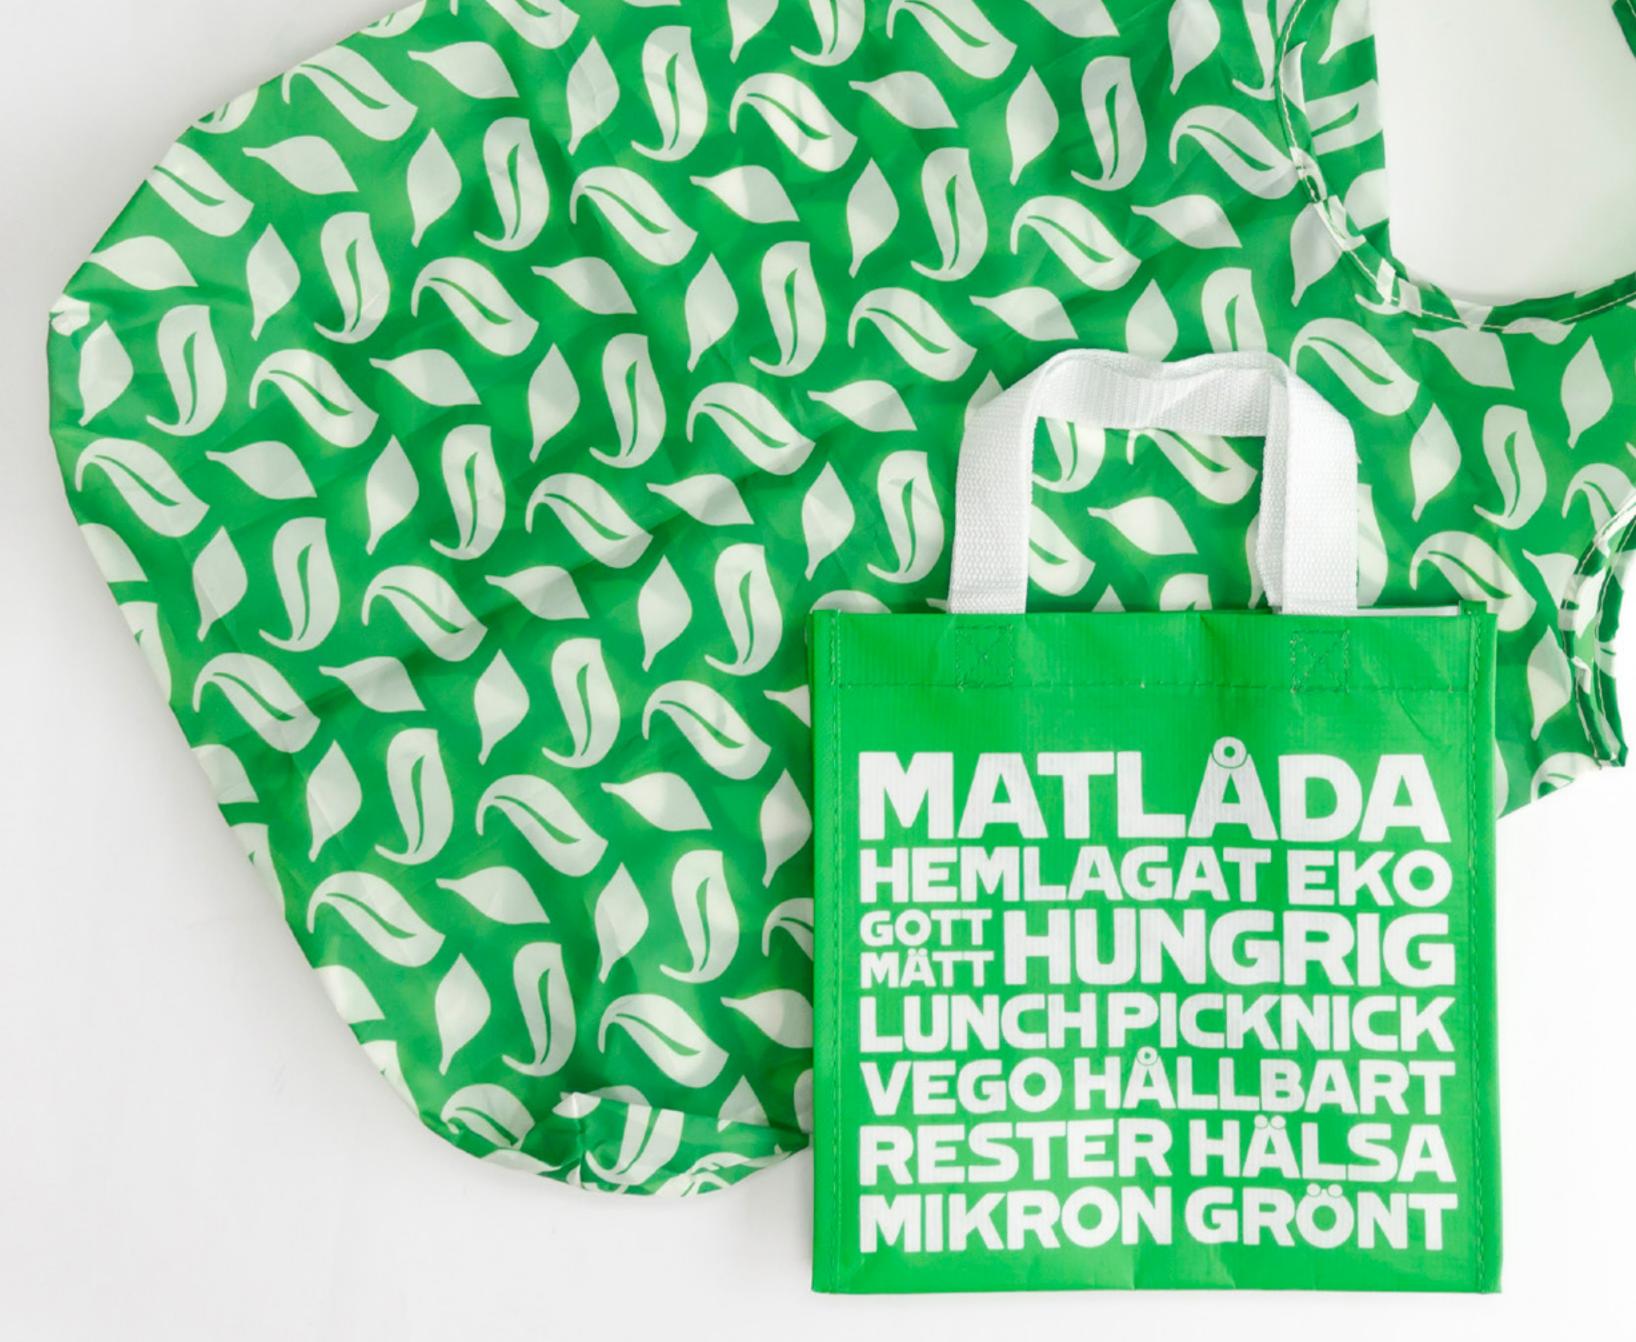

### Reusable fruit & veggie bags

Our reusable fruit and vegetable bags can be produced in different materials, sizes and colours. They are a handy and eco-friendly alternative to single-use plastic bags.

- **Longer-living**
- 100% reusable and durable
- Recycled materials available
- Bio materials available
- Customized sizes, shapes and labels possible