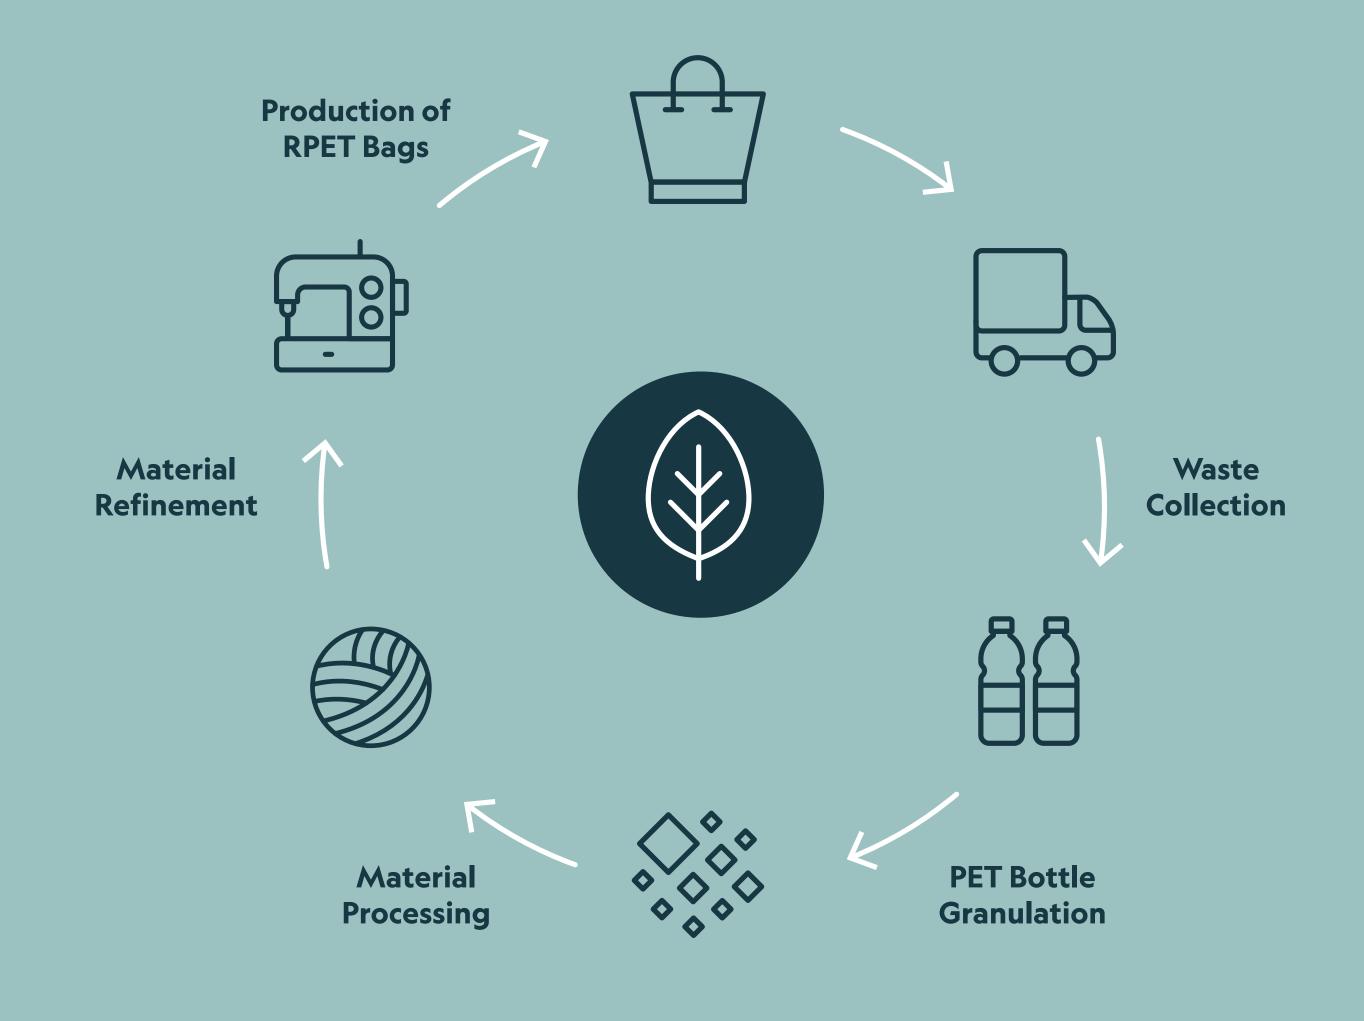

### RPET spun bond

RPET spun bond is made of recycled PET which is most commonly made from plastic bottles - this way giving those post-consumer bottles a second life. RPET spun bond can be made of up to 100% recycling material.

- Very high recycling content (up to 100%)
- Resilient
- **Soft-to-hand feeling**
- Textile-like texture and appearance
- X Heat sublimation printing / Heat transfer printing
- Silk screen printing