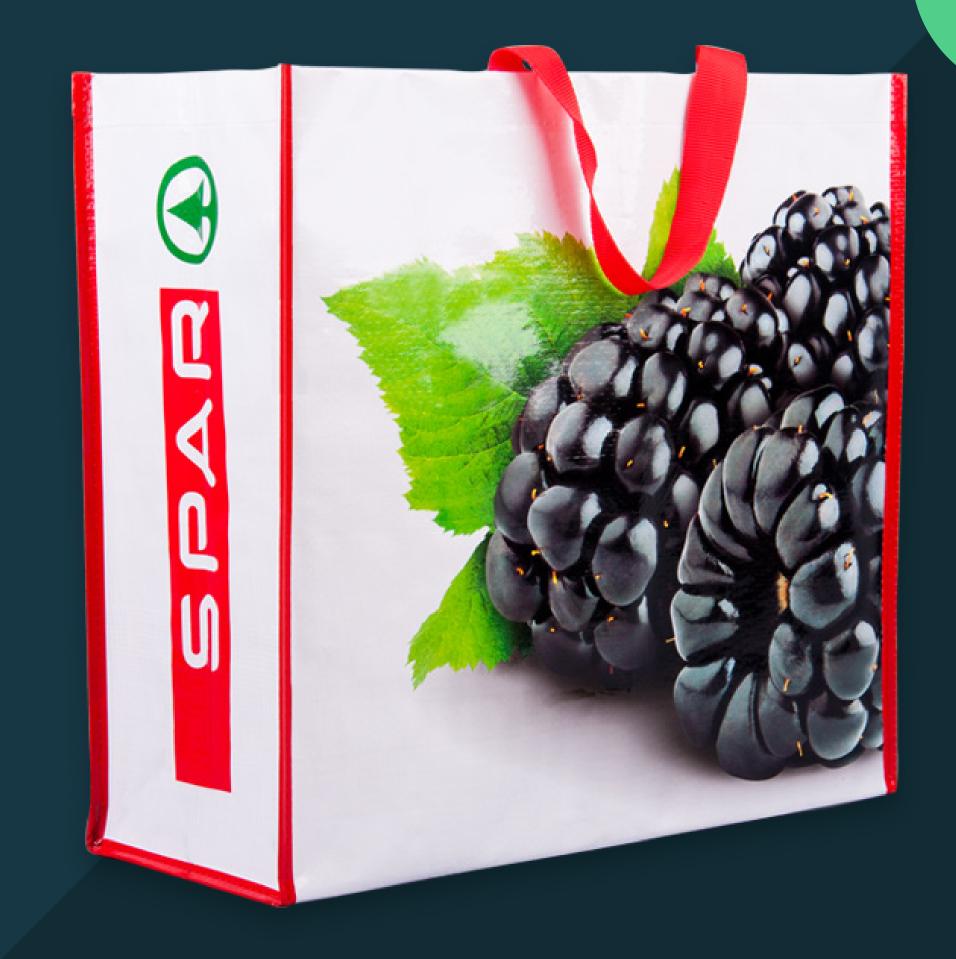

## Our Reusable Bags

Do right by the environment with bags made to last. A single plastic bag can take hundreds of years to decompose. Swedbrand provides retailers with a choice of sustainable materials to make reusable bags perfect for shoppers and the environment.

#### PP Woven

PP Woven bags are the alternative to disposable plastic bags mainly used by retailers. They are well known for their strength as they are covered by a plastic layer. These bags are solid, waterproof and washable. The polypropylene bag has become more and more famous since the last decades especially thanks to its durable and sustainable features for the environment.