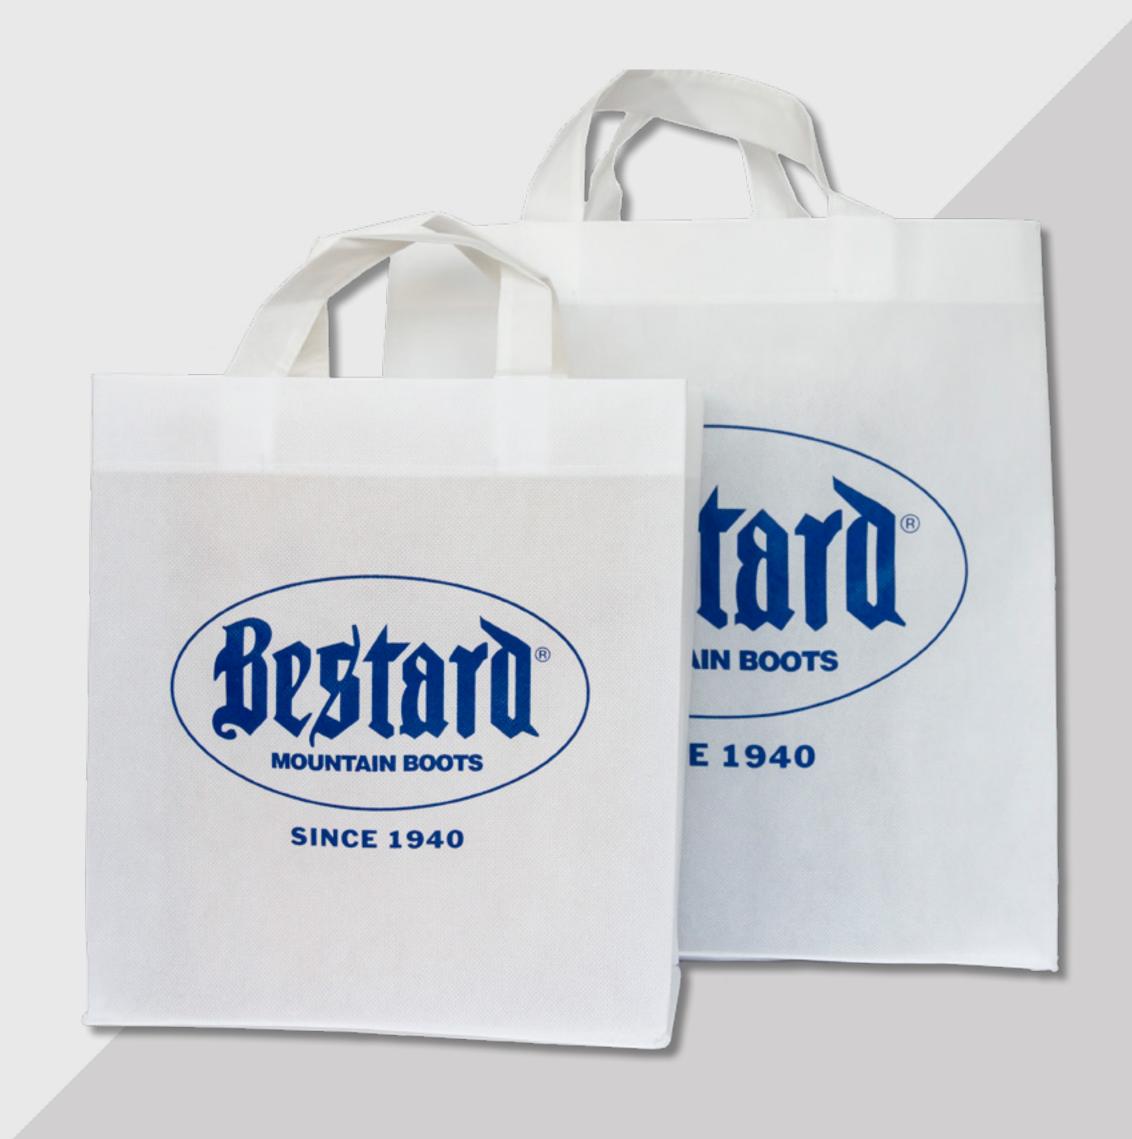

#### PP Non Woven

- **X** Available in virgin or mix material
- **X** Available in different colours
- X Inexpensive & durable material

#### PP Non Woven

Non woven Bags are light to handle and nonpermeable in nature. Non woven bags are ecofriendly, these are long-lasting and tear resistant. They are light weighted and portable to carry. Non woven bags can be used as a gift bag, promotional bag and shopping bag. They are ideally used in super markets, retail shops, trade shows and conference events.

- Longer-living than normal paper bag
- Printing of images possible (with lamination)
- 100% reusable and durable
- **Excellent resistance to stress and** high resistant to cracking
- Breathable or water proof with a laminated film